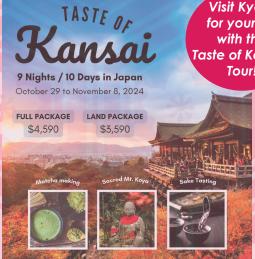

The "Kyoto Fair" will focus on notable products that cannot be found elsewhere in Hawaii, as well as seasonal items in line with the cherry blossoms that are expected to bloom in Kyoto during this event period (See below for product details). "Taste of Kansai Tour 2024," a package

'Taste of Kansai Tour 2024' Full package: \$4,590 Land package: \$3,590

tour to Kyoto and other prefectures in western Japan will also be available to sign up in the store to satisfy the increasingly high demands for Japan trips.

Visit Kyoto for yourself with the Taste of Kansai Tour!

Hojicha