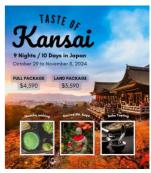

'Taste of Kansai Tour 2024' Full package: \$4,590 Land package: \$3,590

tour to Kyoto and other prefectures in western Japan will also be available to sign up in the store to satisfy the increasingly high demands for Japan trips.

Visit Kyoto for yourself with the Taste of Kansai Tour!

Hojicha