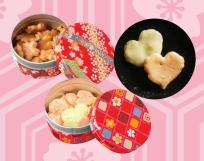

Sakura Momiji Arar (10pc) \$27<sup>95</sup>

Kyo Karan Arare **\$7**<sup>79</sup>/Each

- Sakura Tin (16g)
- Heart Tin (14g)

Yaki Chocolate (10pc) \$8<sup>49</sup>

\*PRE-ORDER **AVAILABLE** 