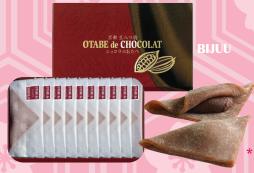

"Kyo Macaron" / \$14.49-MUTSUMI SEIKA

"Yaki Chocolate" / \$8.49 BIJUU

"Sakura Honey" / \$13.39 MIEL MIE

Formerly located next to Don Quijote on Kaheka Street, HIS Hawaii moved to Ala Moana in the fall of 2021 in search of a larger retail space. Ever since then, the Ala Moana Branch has served as our flagship store not only to provide travel services, but also to introduce unique products from across Japan so that Hawaii residents can easily feel the country's culture and learn about various regional destinations.